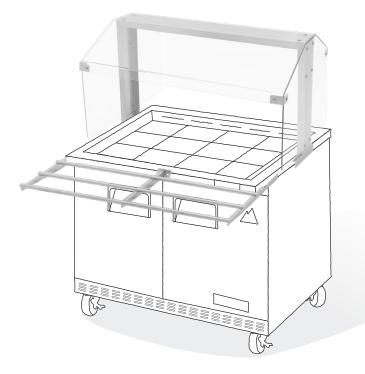

# **Sneeze Guard** and **Tray Slide Add-Ons**

Elevate your culinary game with our Sneeze Guard and Tray Slide accessories. With these additions, you can effortlessly convert your trusty Everest Open Top Prep Table into an **all-in-one Buffet** and **Self-Serve Condiment Station**.

#### Easy Upgrade

Sneeze guards and tray slides are designed for quick, seamless installation.

#### **Safety First**

Crystal clear acrylic sneeze guards keep your food and your customers safe.

#### **Smooth Operator**

Smooth Operator: Stainless steel tray slides keep the customer self-serve line flowing smoothly.