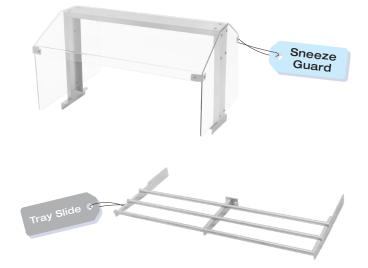

# **Sneeze Guard** and **Tray Slide Add-Ons**

Elevate your culinary game with our Sneeze Guard and Tray Slide accessories. With these additions, you can effortlessly convert your trusty Everest Open Top Prep Table into an **all-in-one Buffet** and **Self-Serve Condiment Station**.

#### Easy Upgrade

Sneeze guards and tray slides are designed for quick, seamless installation.

#### **Safety First**

Crystal clear acrylic sneeze guards keep your food and your customers safe.

#### **Smooth Operator**

Smooth Operator: Stainless steel tray slides keep the customer self-serve line flowing smoothly.