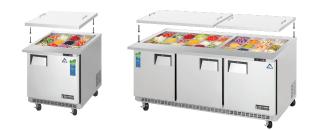

# **Sneeze Guard** and **Tray Slide Add-Ons**

Elevate your culinary game with our Sneeze Guard and Tray Slide accessories. With these additions, you can effortlessly convert your trusty Everest Open Top Prep Table into an **all-in-one Buffet** and **Self-Serve Condiment Station**.

### LENGTH

| TYPE             | PART# | LENGTH | FITS   |
|------------------|-------|--------|--------|
| SNEEZE<br>GUARDS | SG48  | 48"    | EOTP2  |
|                  | SG60  | 60"    | EOTPW2 |
|                  | SG72  | 72"    | ЕОТРЗ  |
| TRAY<br>SLIDES   | TS36  | 36"    | EOTPS2 |
|                  | TS48  | 48"    | EOTP2  |
|                  | TS60  | 60"    | EOTPW2 |
|                  | TS72  | 72"    | ЕОТРЗ  |